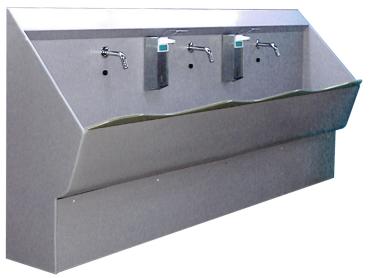

## LAVABO CHIRURGHI WASH-UP ERGO

## Descrizione sintetica:

Lavabo Chirurghi a tre posti, realizzato completamente in Corian ®.

La vasca ergonomica in Corian ® è appositamente sagomata per evitare gli spruzzi e la fuoriuscita d'acqua. il prodotto è privo di fessure e viene completamente realizzzato senza giunte, il lavabo a canale è dotato di pannello frontale in Corian ® nel quale sono inseriti gli erogatori a fotocellula, la pressione e la temperatura di erogazione sono regolati da un miscelatore inserito in un vano ispezionabile posto nel pannello di rivestimento inferiore del lavabo. In particolare il lavabo Wash-up ergo è studiato per offrire il massimo comfort durante la procedura di lavaggio del chirurgo.