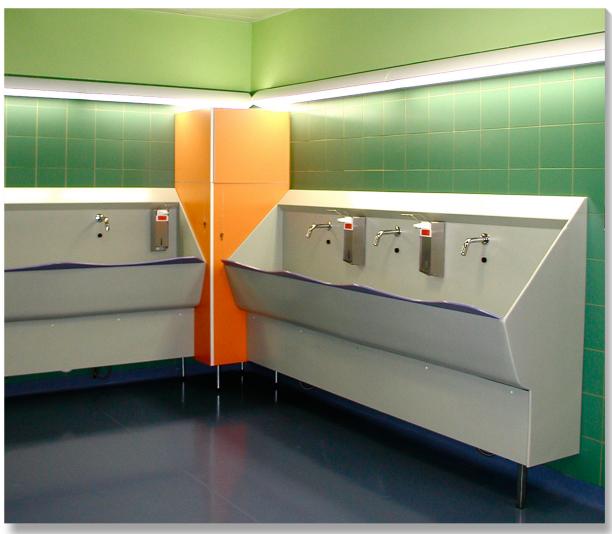

## LAVABO CHIRURGHI WASH-UP ERGO

## Descrizione sintetica:

Lavabo Chirurghi a tre posti, realizzato completamente in Corian ®.

La vasca ergonomica in Corian ® è appositamente sagomata per evitare gli spruzzi e la fuoriuscita d'acqua. il prodotto è privo di fessure e viene completamente realizzzato senza giunte, il lavabo a canale è dotato di pannello frontale in Corian ® nel quale sono inseriti gli erogatori a fotocellula, la pressione e la temperatura di erogazione sono regolati da un miscelatore inserito in un vano ispezionabile posto nel pannello di rivestimento inferiore del lavabo. In particolare il lavabo Wash-up ergo è studiato per offrire il massimo comfort durante la procedura di lavaggio del chirurgo.